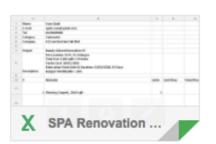

**Step 10:** Project Appear On E-Tendering Once Admin Approval Completed [*Merchant View*]

RECEIVE DETAILS VIA EMAIL

for your project (not active during beta test). Alternately, they can also click this button to receive your project details via email and tender for the project. Step 11: Merchant Receive Details Via Email Request for quote - Beauty Saloon Renovation PJ Inbox 7 Sera <sera@buildingmaterials.com.my> — 11:05 AM (0 minutes ago)
 to sean 👻 Name Sean Quah E-mail guah.sean@gmail.com Tel 0129409488 Designation Contractor SQ Construction Sdn Bhd Company Project Beauty Saloon Renovation PJ Site Location: SS15, PJ, Selangor. Total Size: 2140 sqft X 3 Stories Tender Description End: 30/01/2018 Renovation Starts Date & Duration: 10/02/2018, 45 Days Budget: RM300,000 +-10%

See attachment.

|    | A           | В                                                                                                                                                                                      | С     | D          | E           |
|----|-------------|----------------------------------------------------------------------------------------------------------------------------------------------------------------------------------------|-------|------------|-------------|
| 1  | Name        | Sean Quah                                                                                                                                                                              |       |            |             |
| 2  | E-mail      | quah.sean@gmail.com                                                                                                                                                                    |       |            |             |
| 3  | Tel         | 0129409488                                                                                                                                                                             |       |            |             |
| 4  | Category    | Contractor                                                                                                                                                                             |       |            |             |
| 5  | Company     | SQ Construction Sdn Bhd                                                                                                                                                                |       |            |             |
| 6  |             |                                                                                                                                                                                        |       |            |             |
| 7  | Project     | Beauty Saloon Renovation PJ                                                                                                                                                            |       |            |             |
| 8  | Description | Site Location: SS15, PJ, Selangor.<br>Total Size: 2140 sqft X 3 Stories<br>Tender End: 30/01/2018<br>Renovation Starts Date & Duration: 10/02/2018, 45 Days<br>Budget: RM300,000 +-10% |       |            |             |
| 9  |             |                                                                                                                                                                                        |       |            |             |
| 10 | #           | Material                                                                                                                                                                               | Units | Unit Price | Total Price |
| 11 | 1           | Flooring (Carpet), 2140 sqft                                                                                                                                                           | 1     |            |             |
| 12 | 2           | Flooring (Wood) 2140 sqft                                                                                                                                                              | 2     |            |             |
| 13 | 3           | Paint 12000 sqft                                                                                                                                                                       | 1     |            |             |