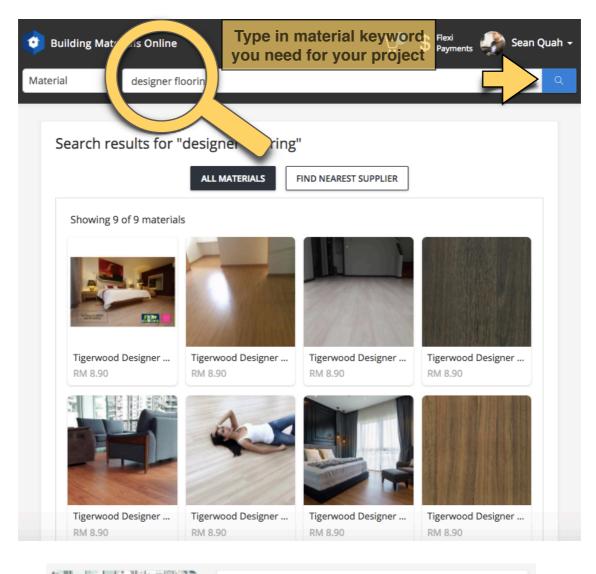

**Step 10:** Project Appear On E-Tendering Once Admin Approval Completed [*Merchant View*]

RECEIVE DETAILS VIA EMAIL

for your project (not active during beta test). Alternately, they can also click this button to receive your project details via email and tender for the project. Step 11: Merchant Receive Details Via Email Request for quote - Beauty Saloon Renovation PJ Inbox 7 Sera <sera@buildingmaterials.com.my> — 11:05 AM (0 minutes ago)
 to sean 👻 Name Sean Quah E-mail guah.sean@gmail.com Tel 0129409488 Designation Contractor SQ Construction Sdn Bhd Company Project Beauty Saloon Renovation PJ Site Location: SS15, PJ, Selangor. Total Size: 2140 sqft X 3 Stories Tender Description End: 30/01/2018 Renovation Starts Date & Duration: 10/02/2018, 45 Days Budget: RM300,000 +-10%