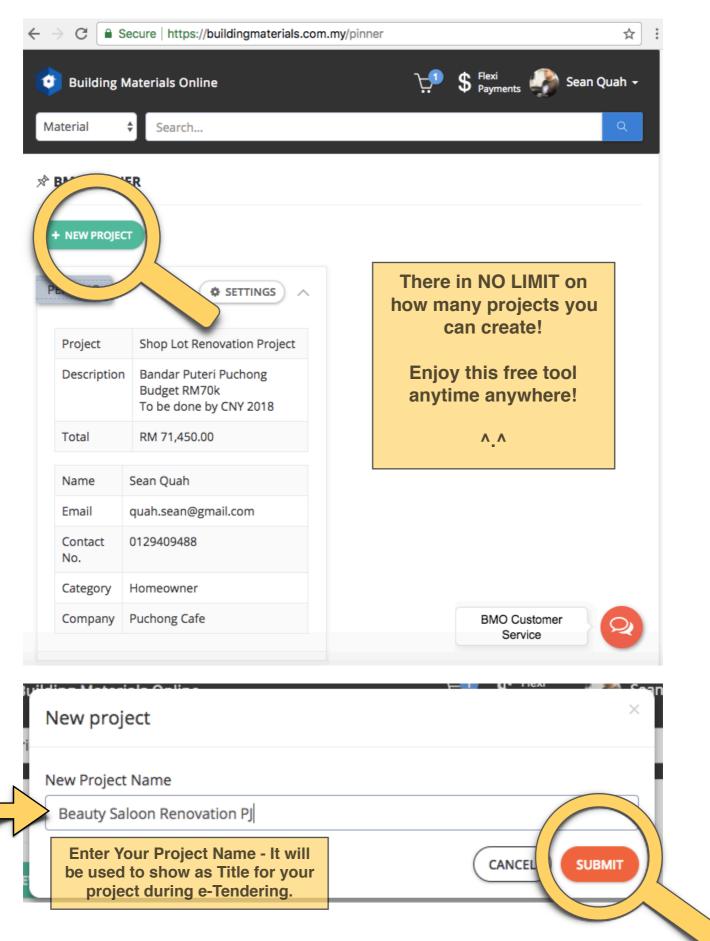

Step 4: Go To "BMO Pinner" to Create/Maintain Your Project

#### Step 5: Click On "+ New Project" To Create New Project

| > C 📑          | Secure   https://buildingmaterials.com                          | 1.my/pinner          |                            |
|----------------|-----------------------------------------------------------------|----------------------|----------------------------|
| Building       | <b>Aterials Online</b> Search                                   | Ļ                    | Sean Qual                  |
| BMO PINN       | ER                                                              |                      |                            |
|                |                                                                 |                      |                            |
| ENDING         | SETTINGS A                                                      | UNPUBLISHED          | SETTINGS                   |
| Project        | Shop Lot Renovation Project                                     | Project              | Beauty Saloon Renovation P |
| Description    | Bandar Puteri Puchong<br>Budget RM70k<br>To be done by CNY 2018 | Description<br>Total | RM 0.00                    |
| Total          | RM 71,450.00                                                    | Name                 | Sean Quah                  |
| Name           | Sean Quah                                                       | Email                | quah.sean@gmail.com        |
| Email          | quah.sean@gmail.com                                             | Contact              |                            |
|                | 0129409488                                                      | No.<br>Category      |                            |
| Contact<br>No. |                                                                 |                      |                            |
|                | Homeowner                                                       | Company              |                            |